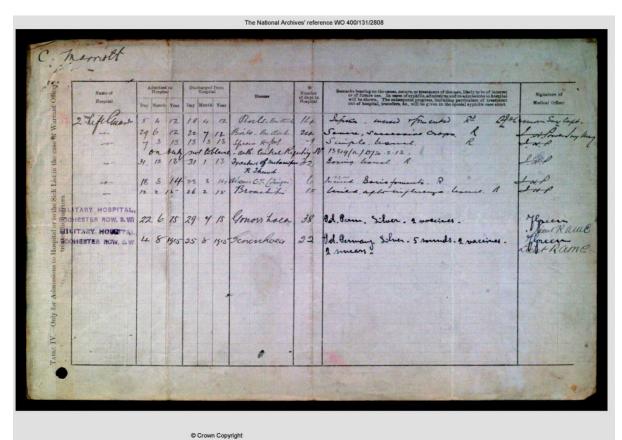

| Hospital                       | admit<br>ted | discharge<br>d | disease                           | Da<br>ys<br>In<br>ho<br>sp | R   | emarks                   | Signature<br>Medical<br>Officer |
|--------------------------------|--------------|----------------|-----------------------------------|----------------------------|-----|--------------------------|---------------------------------|
| 2 <sup>nd</sup> Life<br>Guards | 5/4/1<br>2   | 18/4/12        | Boils on<br>buttock               | 14                         | Ir  | nfectious, incised       | Surg capt                       |
| 2 <sup>nd</sup> Life<br>Guards | 29/6/<br>12  | 22/7/12        | Boils on<br>buttock               | 24                         | S   | evere successive crops   | JN Porter<br>Surg Major         |
| 2 <sup>nd</sup> Life<br>Guards | 7/3/1<br>3   | 13/3/13        | Sprain r<br>foot                  | 7 Simple                   |     | imple, usual             | JNP                             |
|                                | On duty      | , not to blan  | ne – auth ce                      | ntral                      | reg | gistry no 13319/a/D/ 20. | 3.13                            |
| 2 <sup>nd</sup> Life<br>Guards | 31/12/3      | 31/1/14        | /14 Fracture  Matacarpal  R Thumb |                            | 32  | Boxing                   | JNP                             |
| 2 <sup>nd</sup> Life<br>Guards | 18/3/14      | 4 23/3/14      | Abcess CT<br>(Finger)             | $\epsilon$                 | )   | Incised baric fomants    | JNP                             |
| 2 <sup>nd</sup> Life<br>Guards | 12/2/1       | 5 26/2/15      | Bronchitis                        | 1                          | .5  | After influenza          | JNP                             |
| Military                       | 22/6/1       | 5 29/7/15      | Gonorrhoea                        | 3                          | 8   | Permanganate and         | F Green                         |

| Hosp<br>Rochester<br>Row SW             |        |         |            |    | silver (nitrate) 2<br>vaccines                                   | Lt RAMC            |
|-----------------------------------------|--------|---------|------------|----|------------------------------------------------------------------|--------------------|
| Military<br>Hosp<br>Rochester<br>Row SW | 4/8/15 | 25/8/15 | Gonorrhoea | 22 | Permanganate and silver (nitrate) 5 rounds, 2 vaccines, 2 smears | F Green<br>Lt RAMC |