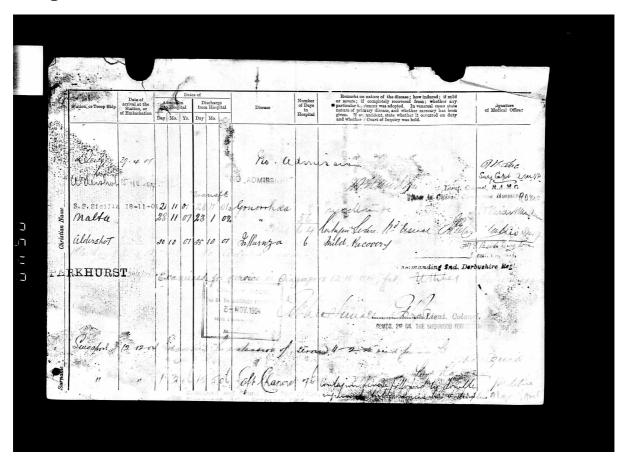

#### Image 3

His record of hospitalisation from 1901 reveals much geographical movement and poor health:

He spent the period April to mid-October 1901 at Derby then Aldershot, presumably training. On 18<sup>th</sup> November he embarked on the troop ship Sicilia to Malta arriving on the 28<sup>th</sup>.

He was immediately hospitalised suffering from Gonorrhoea until 23<sup>rd</sup> January. He had shown symptoms on board and was in the ship's hospital during the 8 day passage. He underwent a further 56 days in hospital in Malta.

By 20<sup>th</sup> October 1901 he was back in Aldershot hospital with influenza. After six days he made a "mild recovery". On the 3<sup>rd</sup> November he was pronounced fit for service in Singapore.

He was examined there on the 12<sup>th</sup> December for an extension of service.

He was in hospital in Singapore from 1<sup>st</sup> March 1906 until the 15<sup>th</sup> May (76 days). He was diagnosed with "Soft Chancre", a sexually transmitted disease.